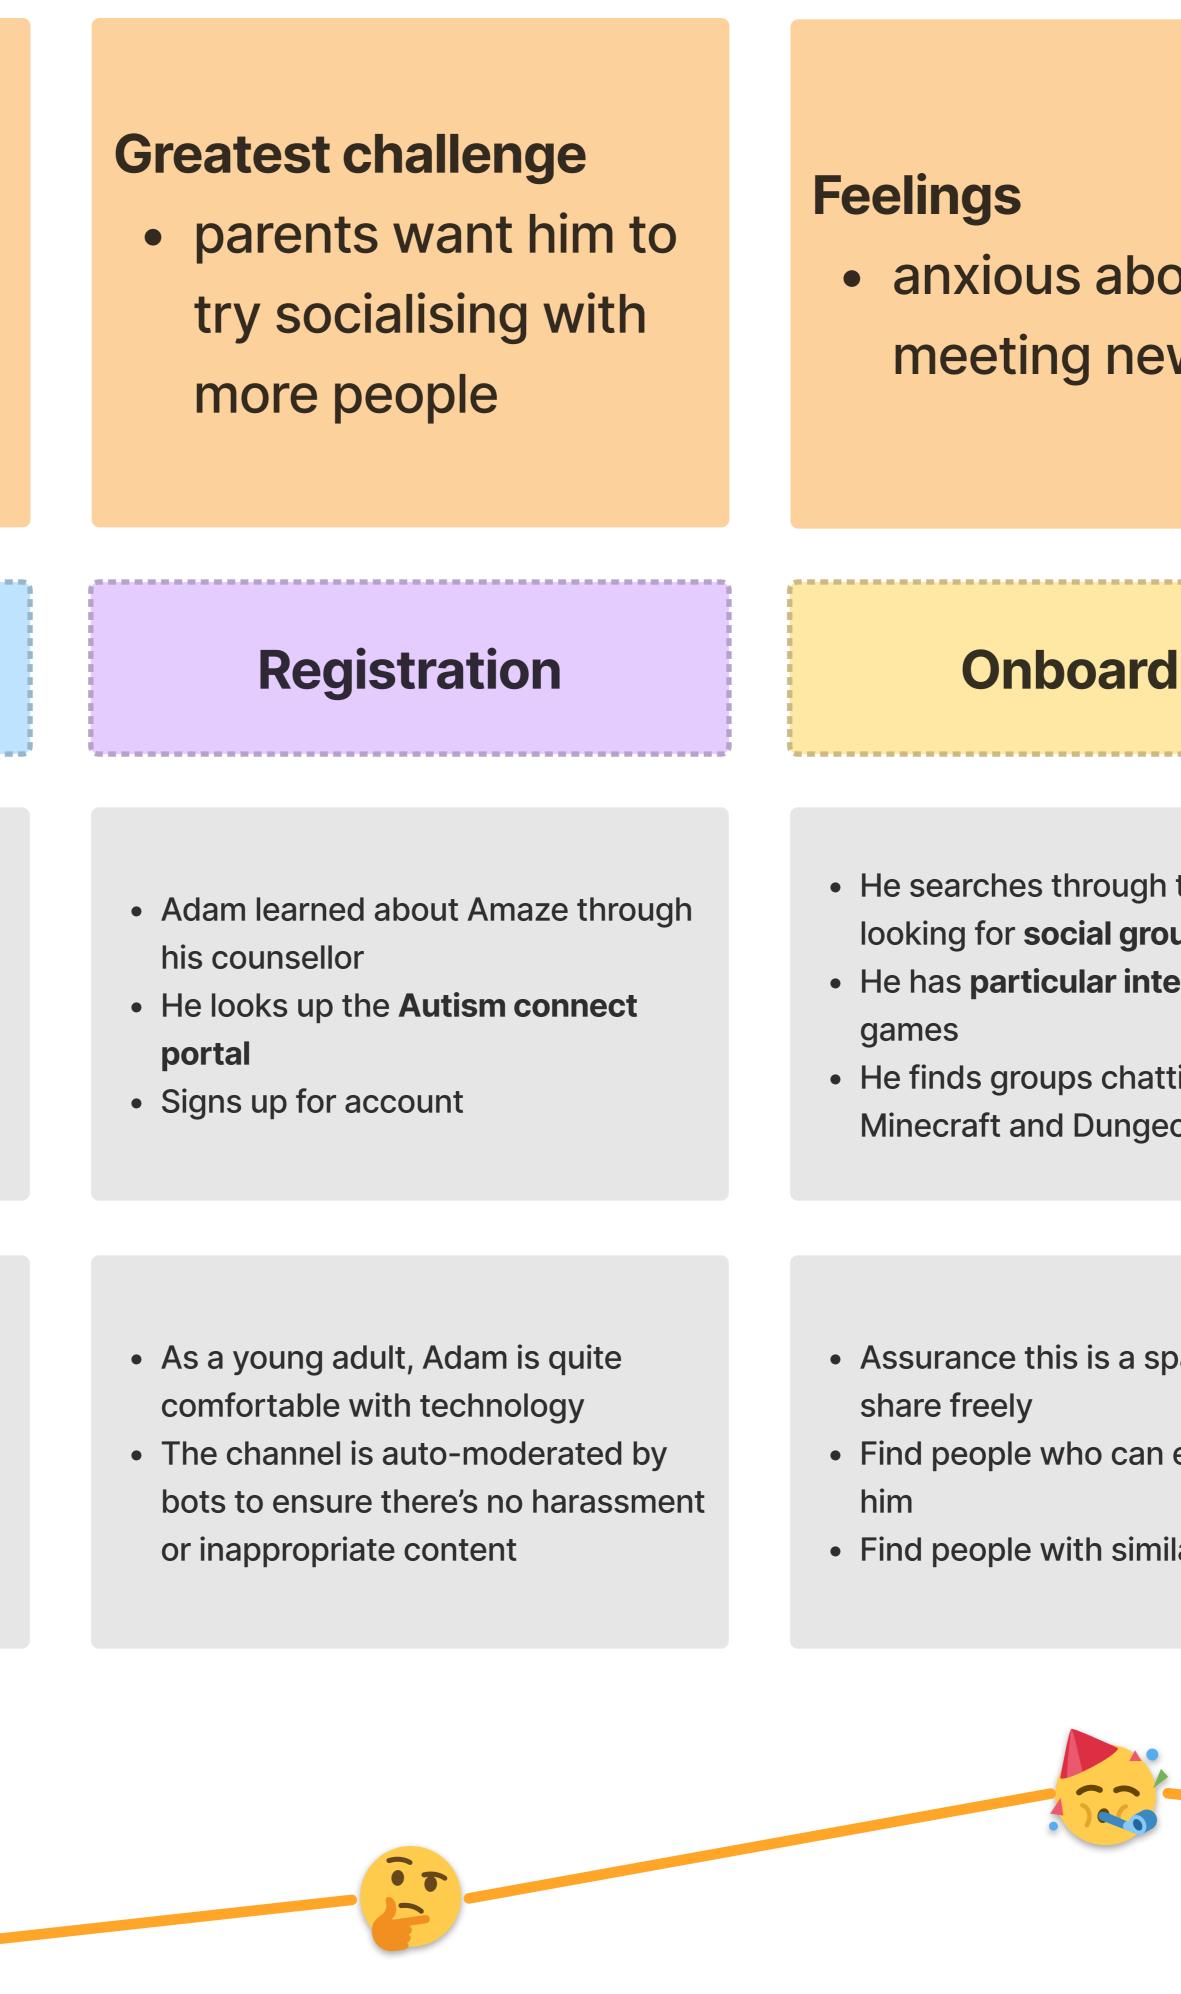

|                                                                                                                                                                                                                                         | <ul> <li>Adam</li> <li>19</li> <li>person on the spectrum</li> <li>living in west side</li> </ul>                                                              |
|-----------------------------------------------------------------------------------------------------------------------------------------------------------------------------------------------------------------------------------------|----------------------------------------------------------------------------------------------------------------------------------------------------------------|
| Journey Steps                                                                                                                                                                                                                           | Discover                                                                                                                                                       |
| <b>Actions</b>                                                                                                                                                                                                                          | <ul> <li>Adam will be starting vocational training</li> <li>His parents want him socialize with peers</li> </ul>                                               |
| <section-header><section-header><section-header><section-header><section-header><section-header><section-header></section-header></section-header></section-header></section-header></section-header></section-header></section-header> | <ul> <li>Start vocational training, Adam will<br/>need to learn to adapt to a new<br/>environment</li> <li>Adam gets anxious meeting new<br/>people</li> </ul> |
| <b>Feelings</b>                                                                                                                                                                                                                         |                                                                                                                                                                |
| <b>Touchpoint</b>                                                                                                                                                                                                                       | <ul><li>Face to face with family</li><li>Counsellor</li></ul>                                                                                                  |
|                                                                                                                                                                                                                                         |                                                                                                                                                                |
| <b>Opportunity</b>                                                                                                                                                                                                                      | • A platform to connect                                                                                                                                        |

- Amaze website
- Amaze discord channel
- Discord channel
- Discord users

- Choice to stay anonymous
- Open forum for sharing and conversation

| out<br>ew people                                                                | Goals<br>• meeting people who<br>understands him<br>and share similar<br>interests                                 |
|---------------------------------------------------------------------------------|--------------------------------------------------------------------------------------------------------------------|
| ding                                                                            | Access to service                                                                                                  |
| gh the channels<br>roups<br>nterest in video<br>atting about<br>geons & Dragons | <ul> <li>He connects to the groups and participate in online chats</li> <li>He makes new friends online</li> </ul> |
| space he can<br>In empathize with<br>milar interest                             | <ul> <li>Connect with social group</li> <li>A way to participate in society</li> </ul>                             |
|                                                                                 |                                                                                                                    |

Online chatting

Attend social events

Opportunity to connect